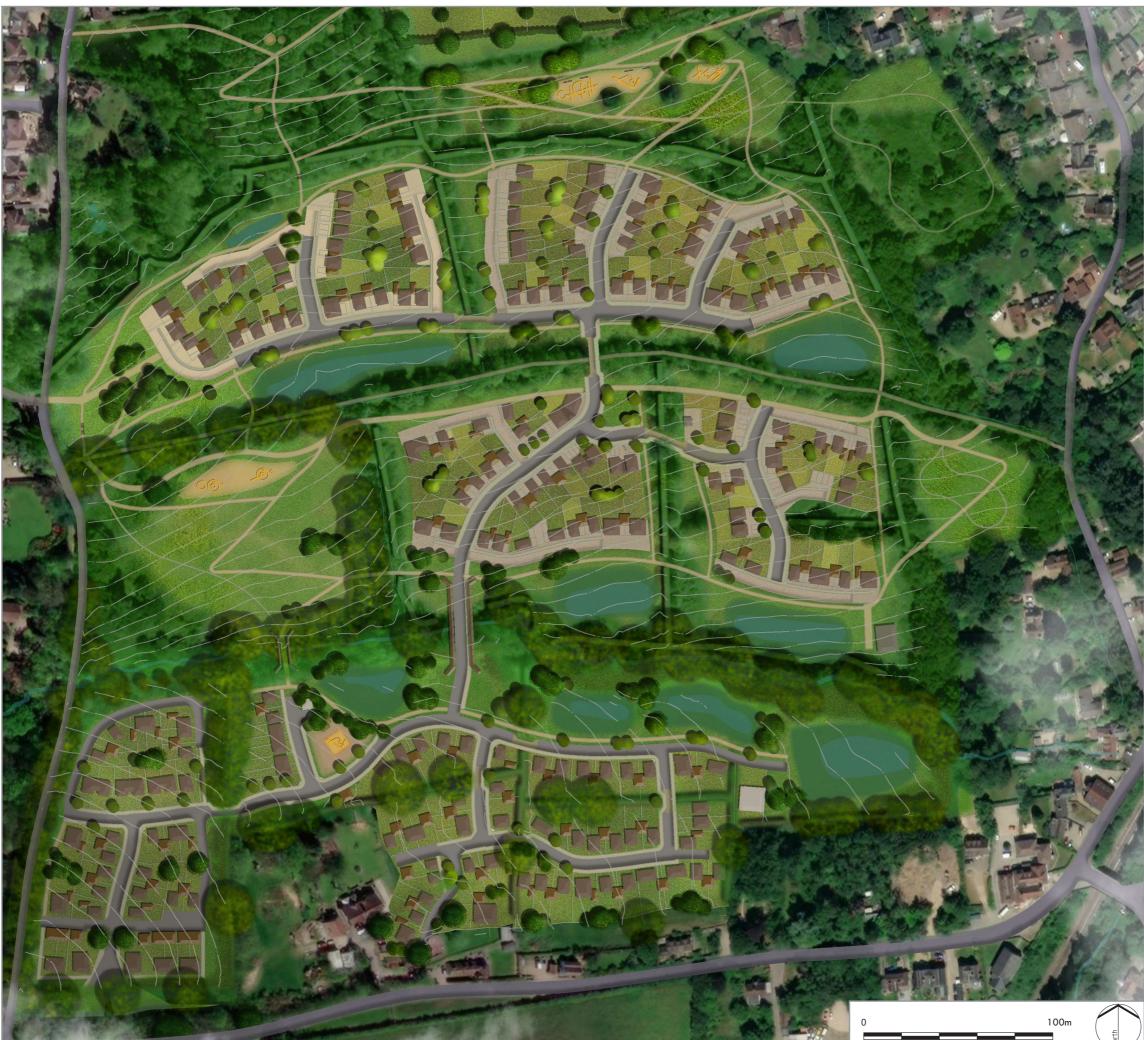

This drawing may contain: Ordnance Survey material by permission of Ordnance Survey on behalf of the Controller of Her Majesty's Stationery Office © Crown Copyright 2018. All rights reserved. Reference number 0100031673 OS Open data / © Natural England / © DEFRA / © DECC / © English Heritage. Contains Ordnance Survey data © Crown copyright and database right 2018 | Aerial Photography - World Imagery: Source: Esri, DigitalGlobe, GeoEye, Earthstar Geographics, CNES/Airbus DS, USDA, USGS, AeroGRID, IGN, and the GIS User Community

## $L D \overline{\Lambda} D E S | G N$

PROJECT TITLE NORTHERN PARCEL CROWBOROUGH

DRAWING TITLE Illustrative Masterplan

ISSUED BY Bristol DATE SCALE@A3 1:2000 STATUS

Mar 2020 Planning

T: 0117 2033 628 DRAWN JM CHECKED CH APPROVED ΡL

## DWG. NO. 6541\_003

No dimensions are to be scaled from this drawing. All dimensions are to be checked on site. Area measurements for indicative purposes only. © LDA Design Consulting Ltd. Quality Assured to BS EN ISO 9001 : 2008 Sources: Ordnance Survey...