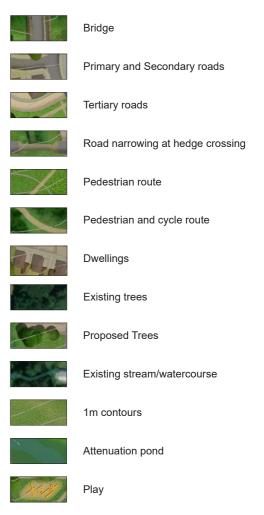

This drawing may contain: Ordnance Survey material by permission of Ordnance Survey on behalf of the Controller of Her Majesty's Stationery Office © Crown Copyright 2018. All rights reserved. Reference number 0100031673 OS Open data / © Natural England / © DEFRA / © DECC / © English Heritage. Contains Ordnance Survey data © Crown copyright and database right 2018 | Aerial Photography - World Imagery: Source: Esri, DigitalGlobe, GeoEye, Earthstar Geographics, CNES/Airbus DS, USDA, USGS, AeroGRID, IGN, and the GIS User Community

## LEGEND



## $L D \overline{\Lambda} D E S | G N$

PROJECT TITLE NORTHERN PARCEL CROWBOROUGH

DRAWING TITLE Illustrative Masterplan

ISSUED BY Bristol DATE SCALE@A3 1:2000 STATUS

Mar 2020 Planning

T: 0117 2033 628 DRAWN JM CHECKED CH APPROVED ΡL

## DWG. NO. 6541\_003

No dimensions are to be scaled from this drawing. All dimensions are to be checked on site. Area measurements for indicative purposes only. © LDA Design Consulting Ltd. Quality Assured to BS EN ISO 9001 : 2008 Sources: Ordnance Survey...